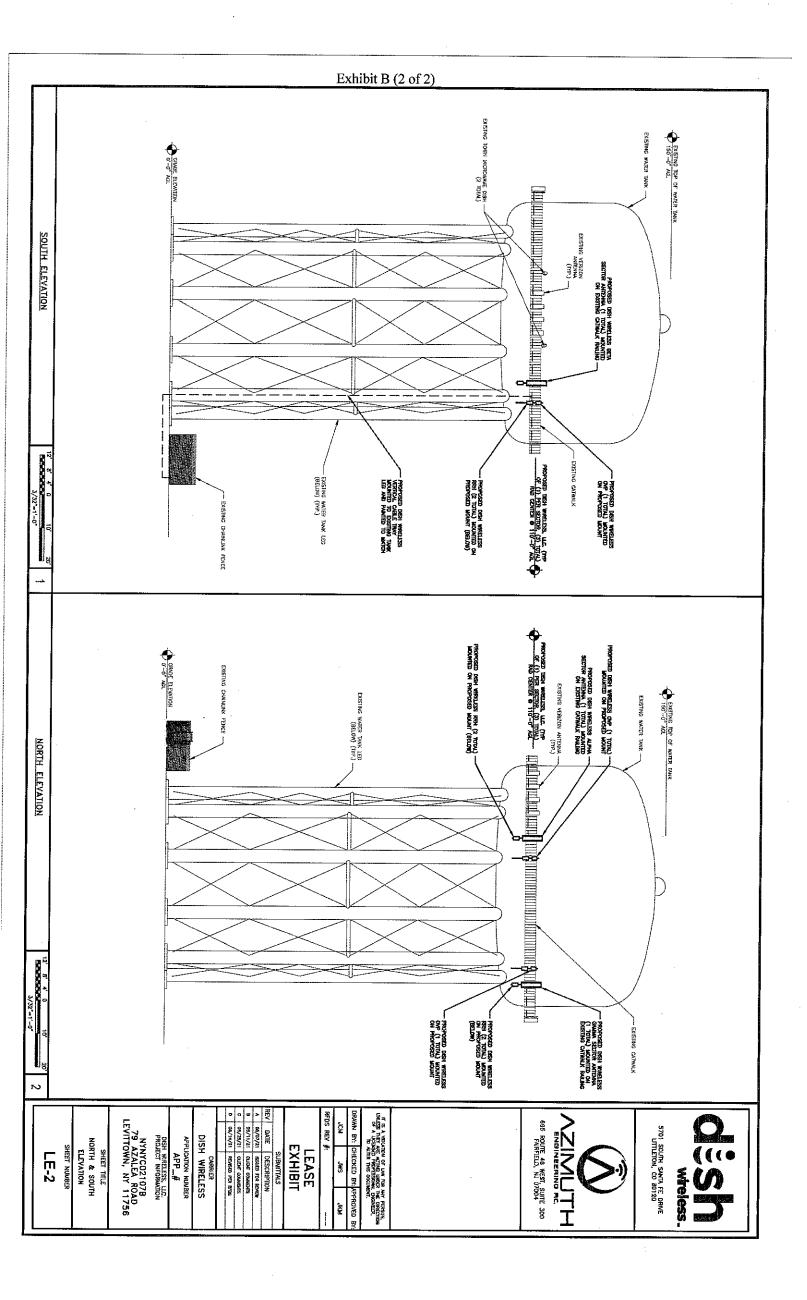

| Ву:                          |  |  |  |
| Name:                                                                        | Name:                        |  |  |  |
| its:                                                                         | Its:                         |  |  |  |
| Date:                                                                        | Date:                        |  |  |  |

13

Site Name: NYNYC02107B

Site Address: 79 Azalea Road, Levittown, NY 11576 Site ID: NYNYC02107B

## EXHIBIT A

# LEGAL DESCRIPTION OF PROPERTY

79 Azalea Road, Levittown, NY 11576

Also known as Section 45, Block 185, Lot 14

on the Tax Map of the Town of Hempstead, Nassau County

14

Site Name: NYNYC02107B

Site Address: 79 Azalea Road, Levittown, NY 11576

Site ID: NYNYC02107B





Upon Recording, Return to:

DISH Wireless L.L.C.
Attention: Lease Administration
P.O. Box 6655
Englewood, Colorado 80155
Re: NYNYC02107B

(Space above for Recorder's Office)

#### **MEMORANDUM OF SITE LEASE AGREEMENT**

This Memorandum of the Lease Agreement made this \_\_\_\_\_\_ day of \_\_\_\_\_\_, 2022, by and between Town of Hempstead, on behalf of Levittown Water District ("Landlord"), having a place of business at 1 Washington Street, Hempstead, NY 11550 and DISH Wireless L.L.C., a Colorado limited liability company ("Tenant"), having a place of business at 9601 5outh Meridian Boulevard, Englewood, Colorado 80112. Tenant and Landlord are at times collectively referred to hereinafter as the "Parties" or individually as the "Party". This Memorandum is summarized as follows:

- 1. Te