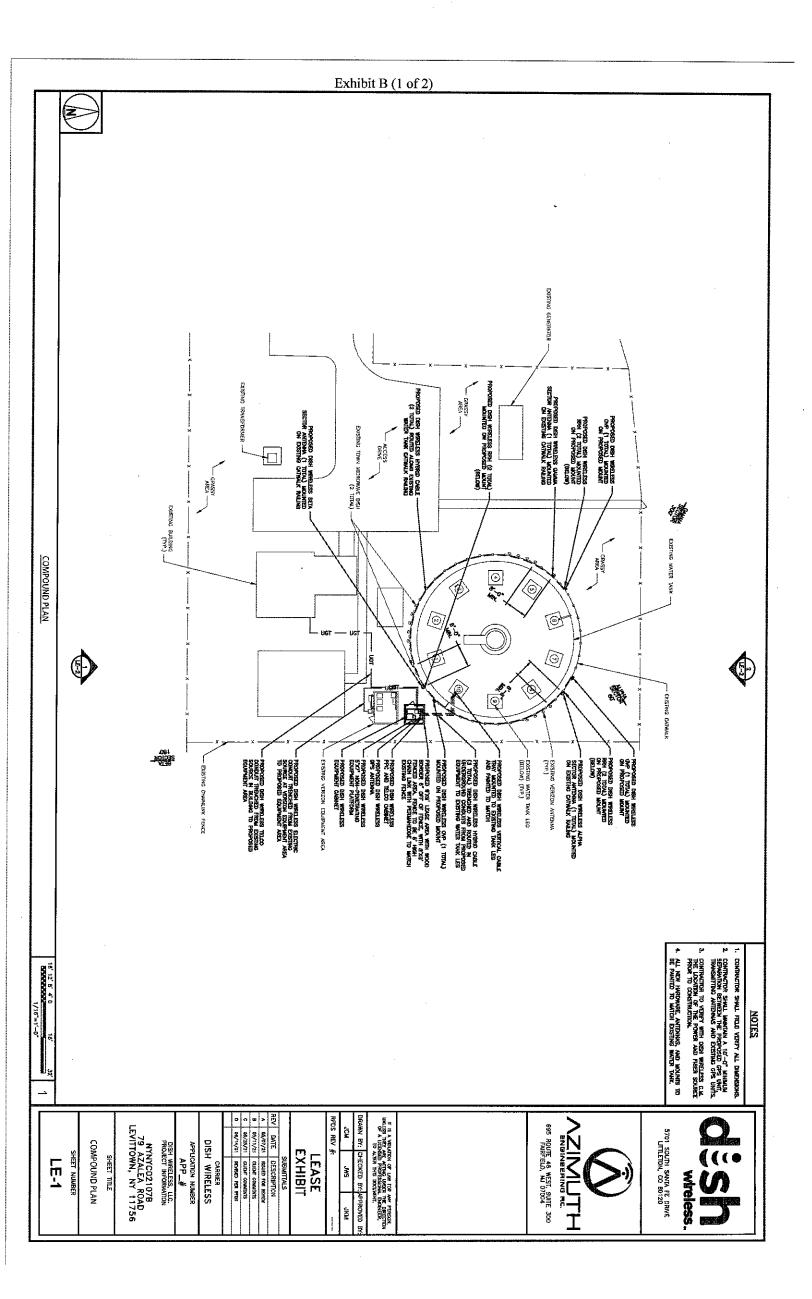

|
| Taking Acknowledgment                                                                                                                                                                                                                                                                                                                               |

Site Name: NYNYC02107B

Site Address: 79 Azalea Road, Levittown, NY 11576 Site ID: NYNYC02107B

Confidential & Proprietary Lease Version: 1.0

20

### **EXHIBIT A**

## **Legal Description of the Property**

79 Azalea Road, Levittown, NY 11576

Also known as Section 45, Block 185, Lot 14

on the Tax Map of the Town of Hempstead, Nassau County

Site Name: NYNYC02107B

Site Address: 79 Azalea Road, Levittown, NY 11576

Site ID: NYNYC02107B

21





CASE NO:

ADOPTED:

RE: TRANSFER OF LEIGH ALLEYNE, LABORER I, FROM THE DEPARTMENT OF GENERAL SERVICES, BUILDINGS AND GROUNDS DIVISION TO THE DEPARTMENT OF HIGHWAY, BUDGET CODE 5110.

On motion made by

the following resolution was adopted upon roll call:

RESOLVED, that Leigh Alleyne, Laborer I, be and hereby is transferred from the Department of General Services, Buildings and Grounds Division to the Department of Highway, Budget Code 5110, with no change in salary, by the Commissioner of the Highway and ratified by the Town Board of the Town of Hempstead effective October 11, 2022 and BE IT

FURTHER RESOLVED, that subject appointment is probationary for twelve weeks and should candidate prove unsatisfactory during this period, said appointment may be terminated.

AYES:

CASE NO:

ADO