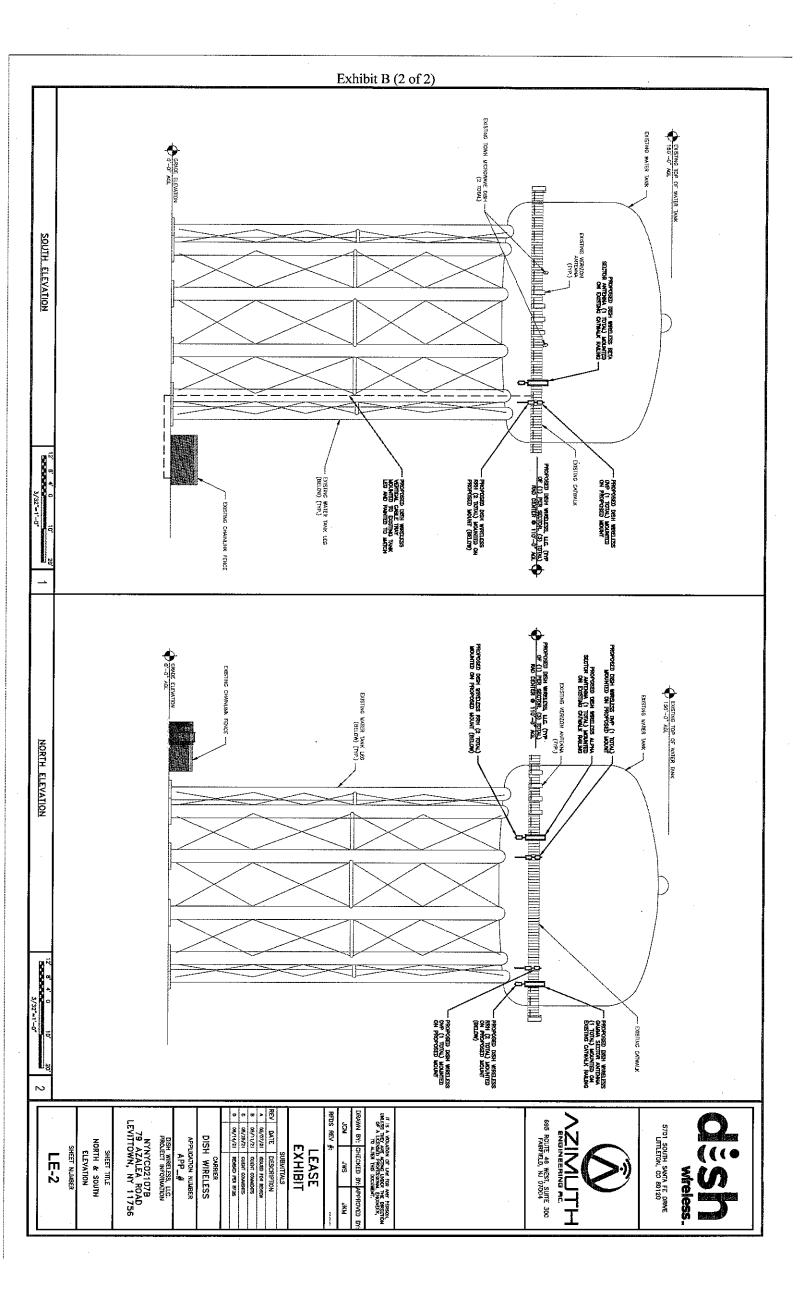

|
| Taking Acknowledgment                                                                                                                                                                                                                                                                                                                               |

Site Name: NYNYC02107B

Site Address: 79 Azalea Road, Levittown, NY 11576 Site ID: NYNYC02107B

Confidential & Proprietary Lease Version: 1.0

20

### **EXHIBIT A**

## **Legal Description of the Property**

79 Azalea Road, Levittown, NY 11576

Also known as Section 45, Block 185, Lot 14

on the Tax Map of the Town of Hempstead, Nassau County

Site Name: NYNYC02107B

Site Address: 79 Azalea Road, Levittown, NY 11576

Site ID: NYNYC02107B

21





CASE NO:

ADOPTED:

RE: TRANSFER OF LEIGH ALLEYNE, LABORER I, FROM THE DEPARTMENT OF GENERAL SERVICES, BUILDINGS AND GROUNDS DIVISION TO THE DEPARTMENT OF HIGHWAY, BUDGET CODE 5110.

On motion made by

the following resolution was adopted upon roll call:

RESOLVED, that Leigh Alleyne, Laborer I, be and hereby is transferred from the Department of General Services, Buildings and Grounds Division to the Department of Highway, Budget Code 5110, with no change in salary, by the Commissioner of the Highway and ratified by the Town Board of the Town of Hempstead effective October 11, 2022 and BE IT

FURTHER RESOLVED, that subject appointment is probationary for twelve weeks and should candidate prove unsatisfactory during this period, said appointment may be terminated.

AYES:

CASE NO:

ADOPT