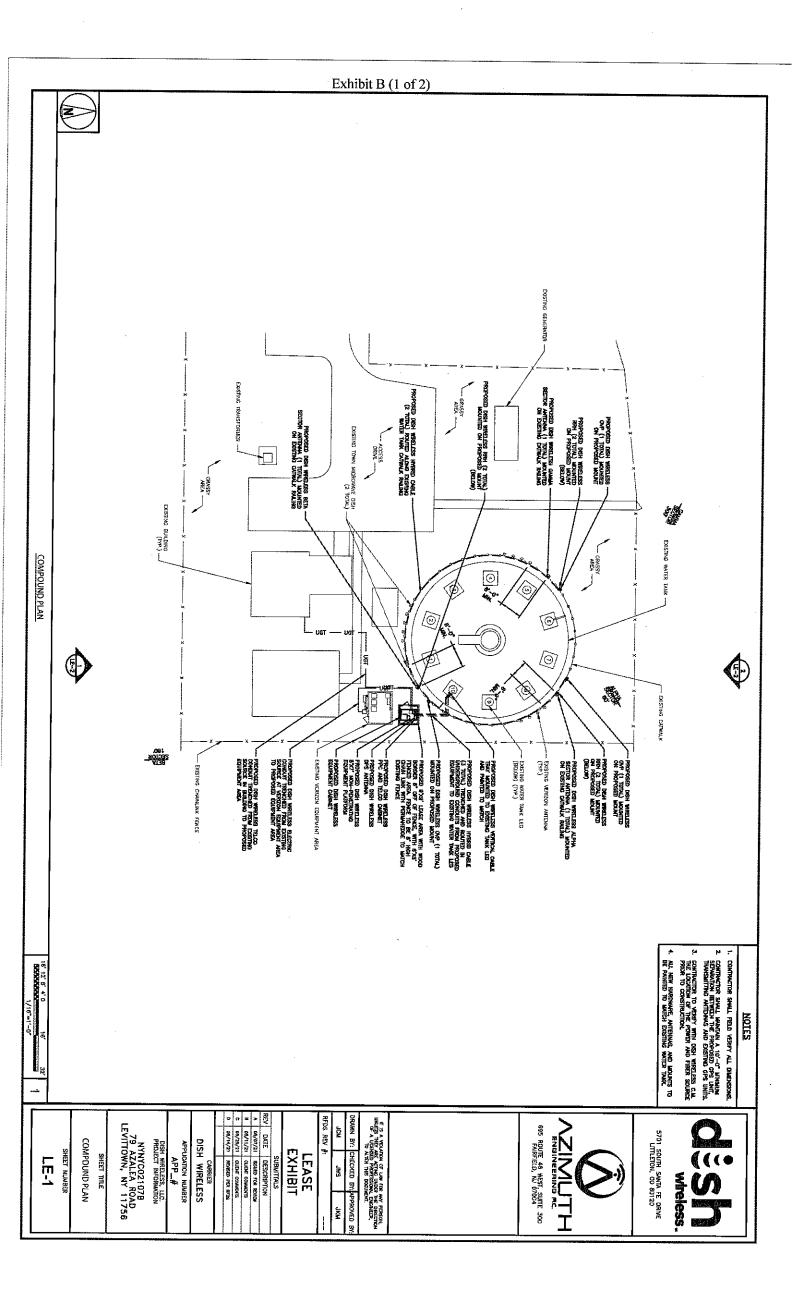

| Ву:                          |  |  |  |
| Name:                                                                        | Name:                        |  |  |  |
| its:                                                                         | Its:                         |  |  |  |
| Date:                                                                        | Date:                        |  |  |  |

13

Site Name: NYNYC02107B

Site Address: 79 Azalea Road, Levittown, NY 11576 Site ID: NYNYC02107B

## EXHIBIT A

# LEGAL DESCRIPTION OF PROPERTY

79 Azalea Road, Levittown, NY 11576

Also known as Section 45, Block 185, Lot 14

on the Tax Map of the Town of Hempstead, Nassau County

14

Site Name: NYNYC02107B

Site Address: 79 Azalea Road, Levittown, NY 11576

Site ID: NYNYC02107B





Upon Recording, Return to:

DISH Wireless L.L.C.
Attention: Lease Administration
P.O. Box 6655
Englewood, Colorado 80155
Re: NYNYC02107B

(Space above for Recorder's Office)

#### **MEMORANDUM OF SITE LEASE AGREEMENT**

This Memorandum of the Lease Agreement made this \_\_\_\_\_\_ day of \_\_\_\_\_\_, 2022, by and between Town of Hempstead, on behalf of Levittown Water District ("Landlord"), having a place of business at 1 Washington Street, Hempstead, NY 11550 and DISH Wireless L.L.C., a Colorado limited liability company ("Tenant"), having a place of business at 9601 5outh Meridian Boulevard, Englewood, Colorado 80112. Tenant and Landlord are at times collectively referred to hereinafter as the "Parties" or individually as the "Party". This Memorandum is summarized as follows:

- 1.